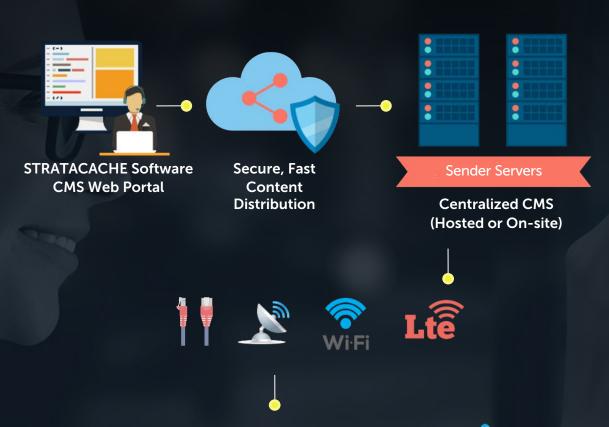

# **Software Multiple CMS Platforms**

#### **Supported Experiences**

- Menu boards
- Endless Aisle
- Employee Training and Communications
- Mobile Engagement
- Responsive Merchandising
- Multi-Format Screens
- Beacons & Micro-Location