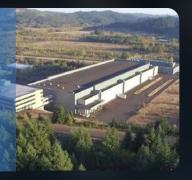

### Manufacturing and Distribution Center

- Located in Dayton, OH
- 380,000 square feet
- 36 cross docks direct rail access
- Within 2 day freight of 74% of the U.S. pop.