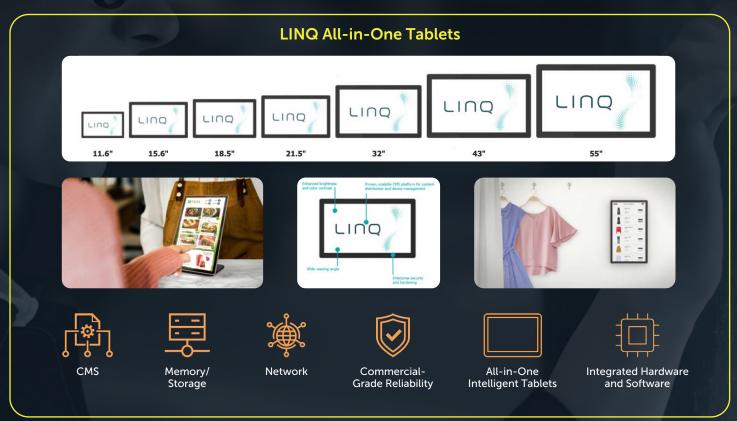

### **Purpose Built Hardware**

- Purpose-built hardware manufactured by STRATACACHE
- Passive and interactive
- Designed to scale rugged and durable for the retail environment

### Shelf-Edge Displays (Interactive and Passive)

#### Available in:

- 23.1"/47.1" HDMI in non-touch (requires player)
- 23.1"/47.1" AIO non-touch
- 23.1"/47.1" AIO touch
- 37.1" coming soon