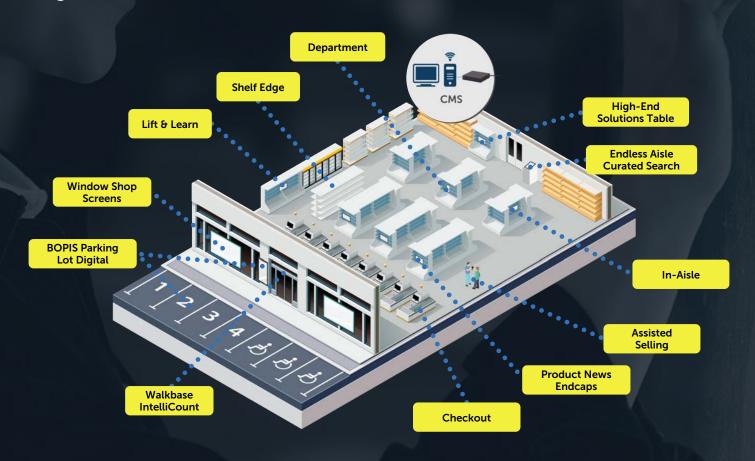

### **Selected In-Store Digital Solutions**

## Interactive **Experiences**

- Endless Aisle Curated Search
- In-Aisle
- Lift and Learn
- High-End Solutions Tables
- Assisted Selling
- BOPIS Parking Lot Digital

## Passive Displays

- Department
- Product News Endcaps
- Checkout
- Shelf Edge
- Window Shop Screens

## Content & Analytics Platforms

- CMS
- IntelliCount