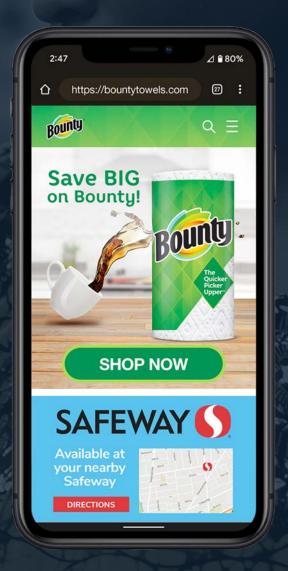

#### In the Right Location and Mindset

In-store geotargeting with flexible & customizable radii

- Reaching shoppers based on their realtime location
- Set any desired shopper radius for any retailer
- Use embedded "Add to cart" CTAs to drive immediate sales

## And Providing Them with the Right Experience

Custom creative and optimization

- Robust and timely campaign metrics, providing insights, driving optimization
- In-house creative team, delivering rapid high-quality updates

Geotarget a retailer's promotions to their frequent shoppers within chosen targeting radius.